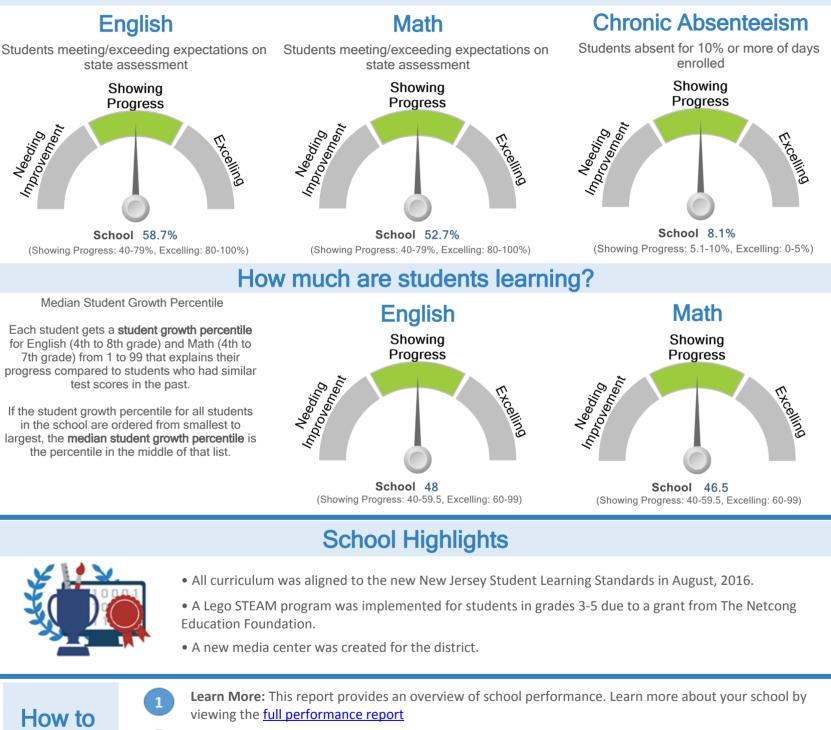

CDS: 27-3520-060



use this

report?

3

## **Netcong Elementary School**

## 2016-2017

Total students: 298

Grades offered: **PK-08** Teachers-average years experience: **15.4** Student/Teacher Ratio: **10:1**  County: MORRIS District: NETCONG BORO Principal: Dr. Cinotti 26 COLLEGE ROAD NETCONG, NJ 07857-1621 www.netcongschool.org (973)347-0020

Students with Disabilities: **19%** Economically Disadvantaged: **42%** English Language Learners: **7%** 

## Are students on track for success?



Ask Questions: Use the contact information included above to reach out to your school and ask how they are working to improve school performance and student outcomes.

**Get Involved:** Schools need help from parents and communities to help students succeed. Contact your school to find out about school board meetings or parent groups.